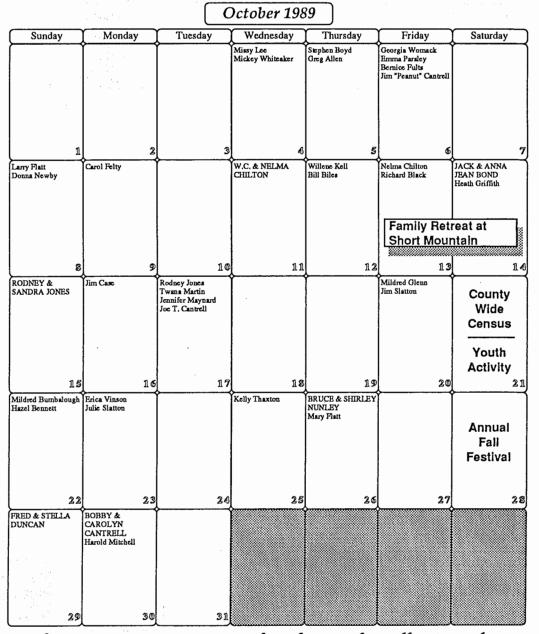

n Stiles preaching.

*Centertown church of Christ,* October 8-13, services at 7:00 p.m. each evening with Alvin Barry preaching.

# Short Mountain Family Retreat

The Short Mountain Family Retreat is scheduled for October 13-14. We need to know how many plan to attend so that sufficient food can be purchased for each meal. If you plan to go and be there at the meals, *please sign the sheet in the foyer and note how many meals you plan to eat.* 

# Ladies Bible Class

The Ladies Bible Class will begin next Thursday at 10:00 a.m. Brenda Bratten will be the teacher. The class will meet in the new Fellowship Room. Ladies, please come and bring a visitor with you.

# Sunday's Sermons:

| A.M | A.M

A.M. .....Lifestyles Of The Wicked And Righteous P.M. ......The Bible—Book by Book—I Chronicles



Three stingy men went to church. As the collection plate neared, they concocted a novel scheme to bypass it: One fainted and the other two carried him out.



reacher s



| Volume 32, Number         | 43                                      | November 5, 198