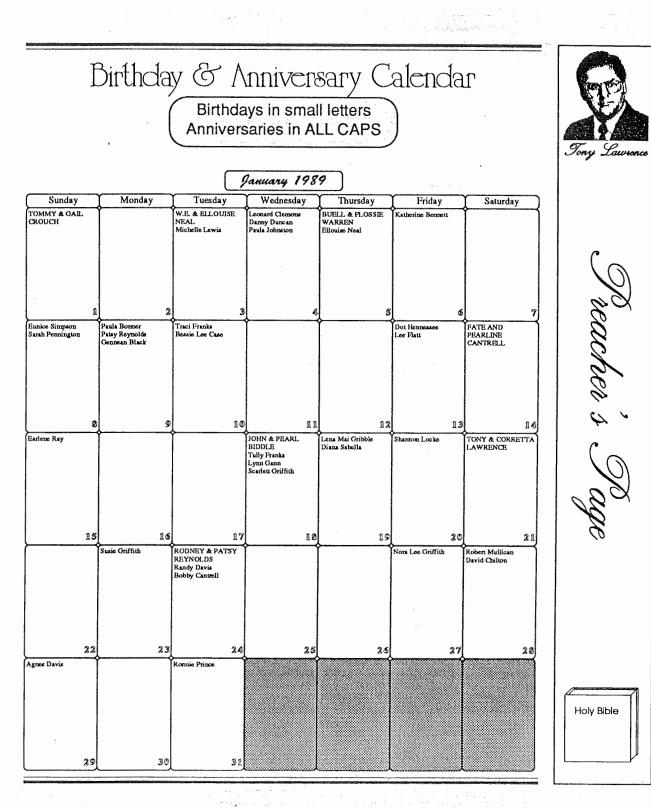

|

Grand Total Budget .....\$3,129.30

#### Benévolence

| Ladies Bible Class\$5.00  |  |
|---------------------------|--|
| Local Benevolence\$120.00 |  |
| Total\$125.00             |  |

#### **Building & Grounds**

| New Building Payment       | \$400.00 |
|----------------------------|----------|
| New Equipment              |          |
| Plumb. & Elec. Maintenance | \$10.00  |
| Utilities                  | \$225.00 |
| Building & Groundskeeper   | \$125.00 |
| Cleaning Supplies          | \$10.00  |
| Gen. Maintenance           |          |
| Insurance                  | \$60.00  |
| Total                      | \$871.00 |
|                            |          |

This was the budget presented by the Elders on Sunday Evening, January 1, 1989.

### The percentages are:



n de la gradition de la Constantion Constantion de la gradition

ALL A

| olume 32, Number 2      |                                    | January 15, 1989