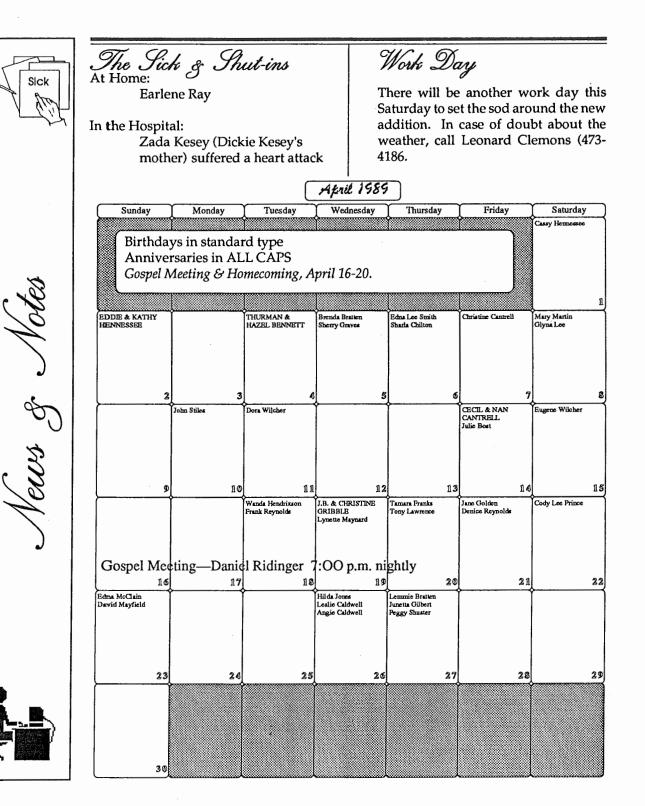

### Sick and Shut-ins

### Violet Webb (home after a fall)

At Home:

Hilda Jones (at daughter's home on Arrowhead Dr.)

- Grace Nunley
- Lena Gribble
- Mary Martin
- Hazel Bennett (surgery in Murfreesboro Wednesday)