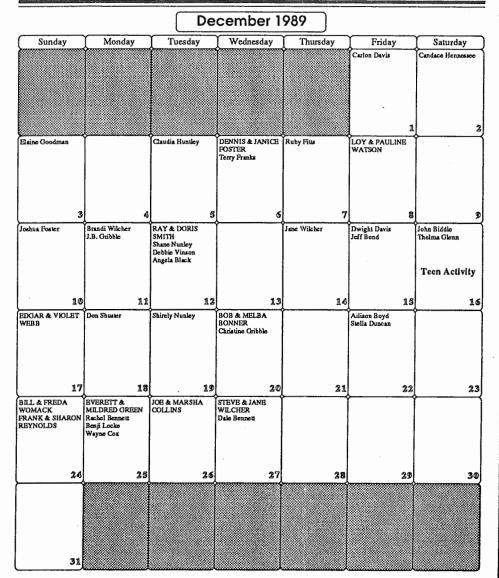

### 1989 Bybee Branch Church of Christ Budget

#### Local Work

| Preaching          | \$430.00 |  |
|--------------------|----------|--|
| Fill-in Preaching  |          |  |
| Social Security    |          |  |
| Health Insurance   |          |  |
| Teaching Supplies  | \$100.00 |  |
| Office Supplies    |          |  |
| New Classroom Equp |          |  |
| Bus Maintenance    |          |  |
| Communion Supplies | \$10.00  |  |
| Bookeeper          |          |  |
| Secretary          |          |  |
| Social Security    |          |  |
| Total              |          |  |
|                    |          |  |