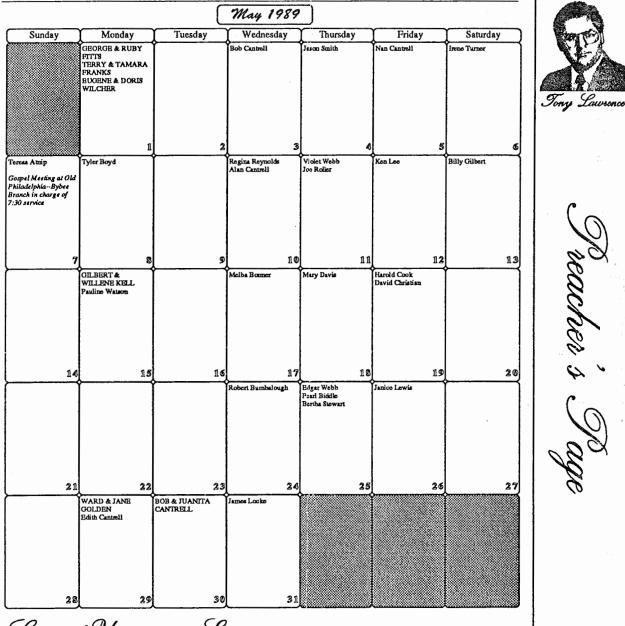

e being worked on ...

Can You "Just Say No!"?

Recently I read in a bulletin from a sister congregation an article on "Just Say No." Without attempting to reproduce the article, I will give the thrust of it. We have preached the message to our young telling them that they need to learn to say no to things that are harmful and sinful, but are we willing to do so ourselves? We tell them that they should say "No!" to those things which are wrong and have the willingness to stand regardless of what others might say or think. They must overcome peer pressure! However, are parents helping their children in this? Are they setting the proper example? Do parents ever say "No!" anymore? Perhaps our children would be more prepared to say "No!" to others if we said it to them every once in a while.



Special Upcoming Events:

We want everyone to put two important events on their calendar: July 10-14, will be our V.B.S. and August 2-6 will be our first Missions/World Evangelism Workshop. Details are on the bulletin board...

reacher

| Volume 32, Number 19                                     | *.                              | May 14, 1989